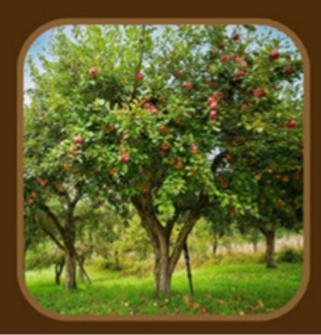

## Apple tree

The fruit plant that produces more oxygen.

The leaf is decidous. The fruit of this tree is the aplee. The flowers bloom in spring.

The aplee tree has many uses and in another countries it's used in oriental medicine and it's a small tree.

## Apple tree

This is the best tree because:

- It's used as medicine in other countries.
- The apple tree produces

   a lot of oxygen that
   comes from the sap of the trunk.
- It's a small tree and servers to do many things despite it's size.