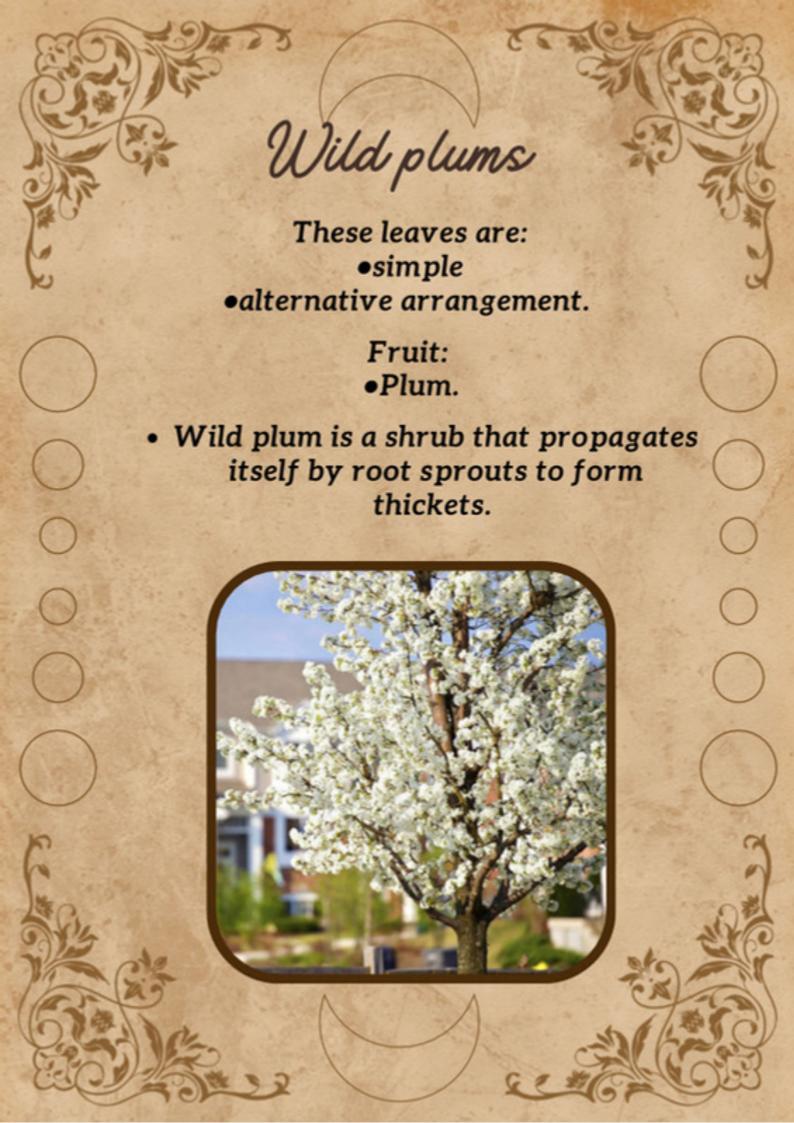

s f big-c me yea Olive hich l berwe Plum tree tensio n par for , warned fin for fificien



Born in spring

Turn dark green, before falling in autumn they turn brown.

Produce 21.7 kg of CO2 in one day, converting it into 6 kg of oxygen.

Produces acorns in the months between March and October



althe lal wan Rat ne of year something lackth lay.

out to



ome of in a celebrate of the celebrate o

otbridge. There is



This tree is flat, solitary and not sharp

in a day produce around 320 to 360 liters in a day

The fruit is a cylindrical pine

cone.

out to althe al w n Rat ne of yes somethi Hackth av. watch



1k, Des by, or WEY ... ville. ed car ark (GR with GP" ome du d hen as you meet each half light. in & ck oot and over nt. 5 not cross:

otbridge. There is iis southern bank











## Apple tree

The fruit plant that produces more oxygen.

The leaf is decidous. The fruit of this tree is the aplee. The flowers bloom in spring.

The aplee tree has many uses and in another countries it's used in oriental medicine and it's a small tree.





Cherry trees have decidous leaves. The leaves have white flowers.

A tipycal cherry tree consumes 7000 cherries in its life. There are twelve different species.





## Duinces

Decidious leaves.

Fruit: golden yellow pome.

It produces oxygen for every part of the body and decreases the cholesterol.

The leaves are oval and round and they have a short petiole, and a stormy underside. The flowers are pink or white.



ow, on the right and earlied from the state of his head, Soon sight tiny reindeer, with a me to know I had nothin