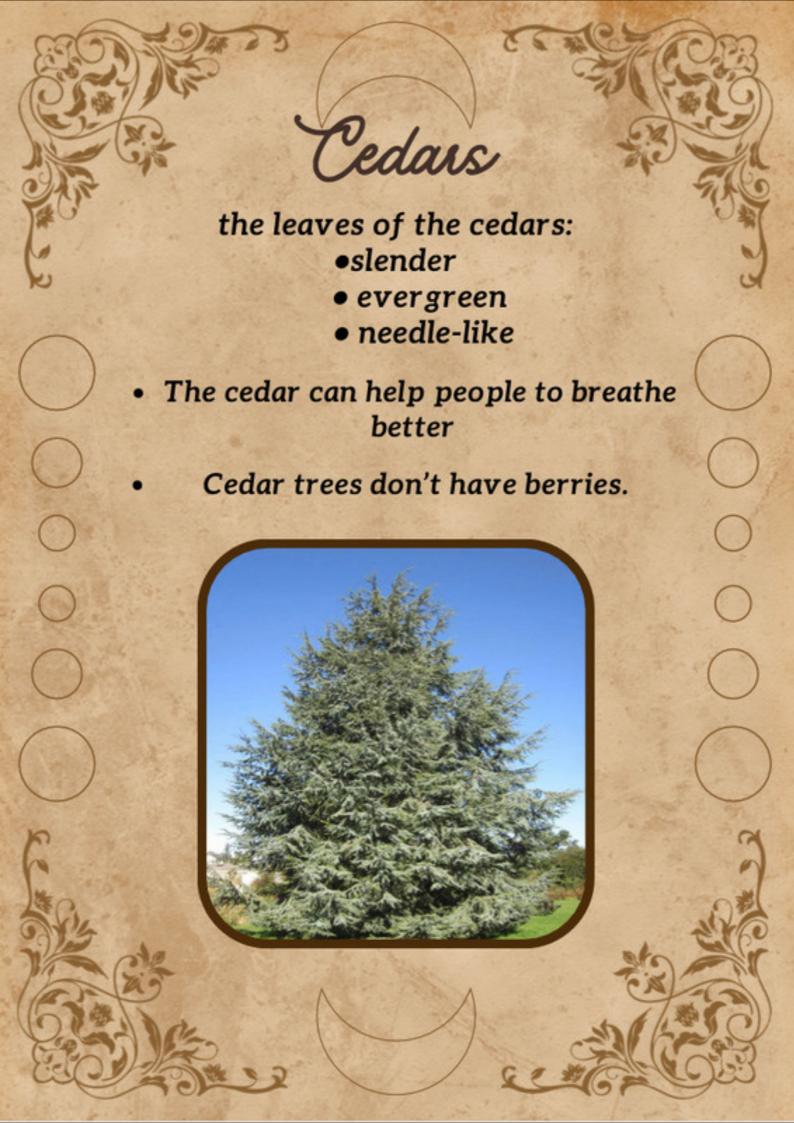

Species of trees in France althe Almond trees Cak al w n Rat of nimes ne of year Apple tree Cherry Cedars trees Fig trees Fir tree Quinces Eucalyptus f big-c me yea Olive hich l berwe Plum tree tensio n par for , warned fin for fificien