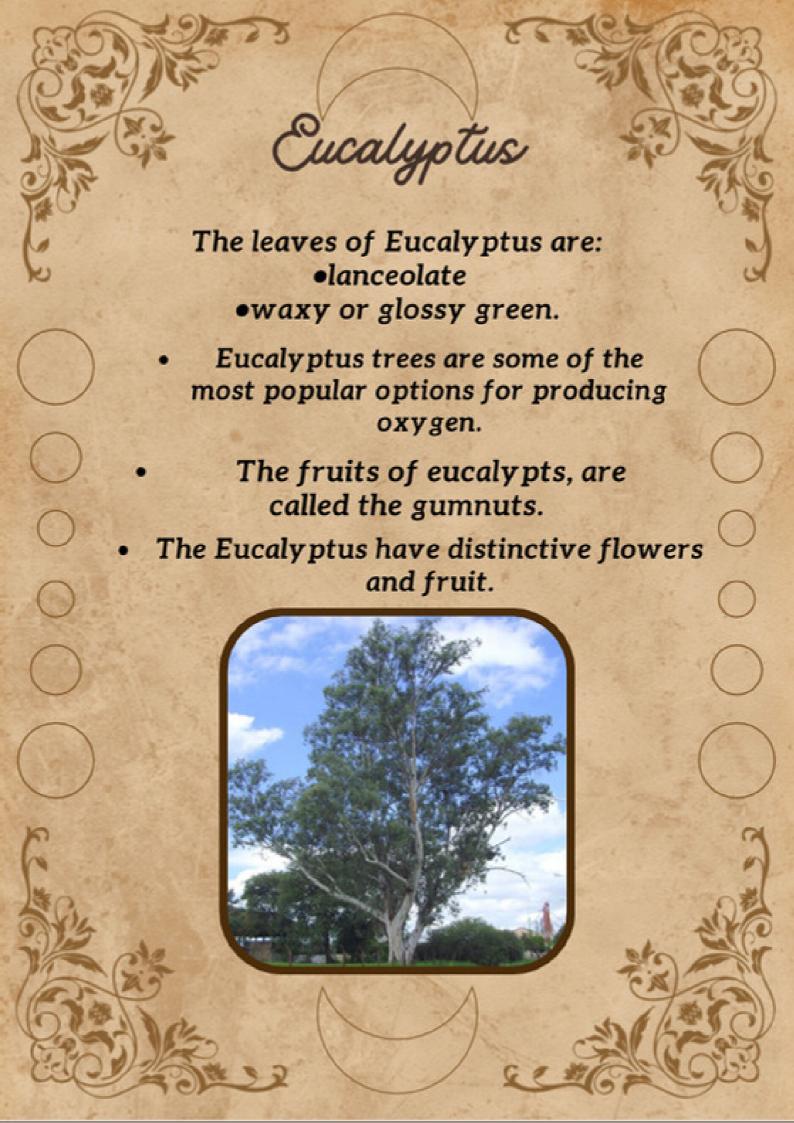

tus f big-c me yea Olive hich l berwe Plum tree tensio n par for , warned fin for fificien



Born in spring

Turn dark green, before falling in autumn they turn brown.

Produce 21.7 kg of CO2 in one day, converting it into 6 kg of oxygen.

Produces acorns in the months between March and October



althe lal wan Rat ne of year something lackth lay.

out to



ome of in a celebrate of the celebrate o

otbridge. There is



This tree is flat, solitary and not sharp

in a day produce around 320 to 360 liters in a day

The fruit is a cylindrical pine

cone.

out to althe al w n Rat ne of yes somethi Hackth av. watch



1k, Des by, or WEY ... ville. ed car ark (GR with GP" ome du d hen as you meet each half light. in & ck oot and over nt. 5 not cross:

otbridge. There is iis southern bank











## Apple tree

The fruit plant that produces more oxygen.

The leaf is decidous. The fruit of this tree is the aplee. The flowers bloom in spring.

The aplee tree has many uses and in another countries it's used in oriental medicine and it's a small tree.





Cherry trees have decidous leaves. The leaves have white flowers.

A tipycal cherry tree consumes 7000 cherries in its life. There are twelve different species.





## Duinces

Decidious leaves.

Fruit: golden yellow pome.

It produces oxygen for every part of the body and decreases the cholesterol.

The leaves are oval and round and they have a short petiole, and a stormy underside. The flowers are pink or white.



ow, on the right and earlied from the state of his head, Soon sight tiny reindeer, with a me to know I had noth