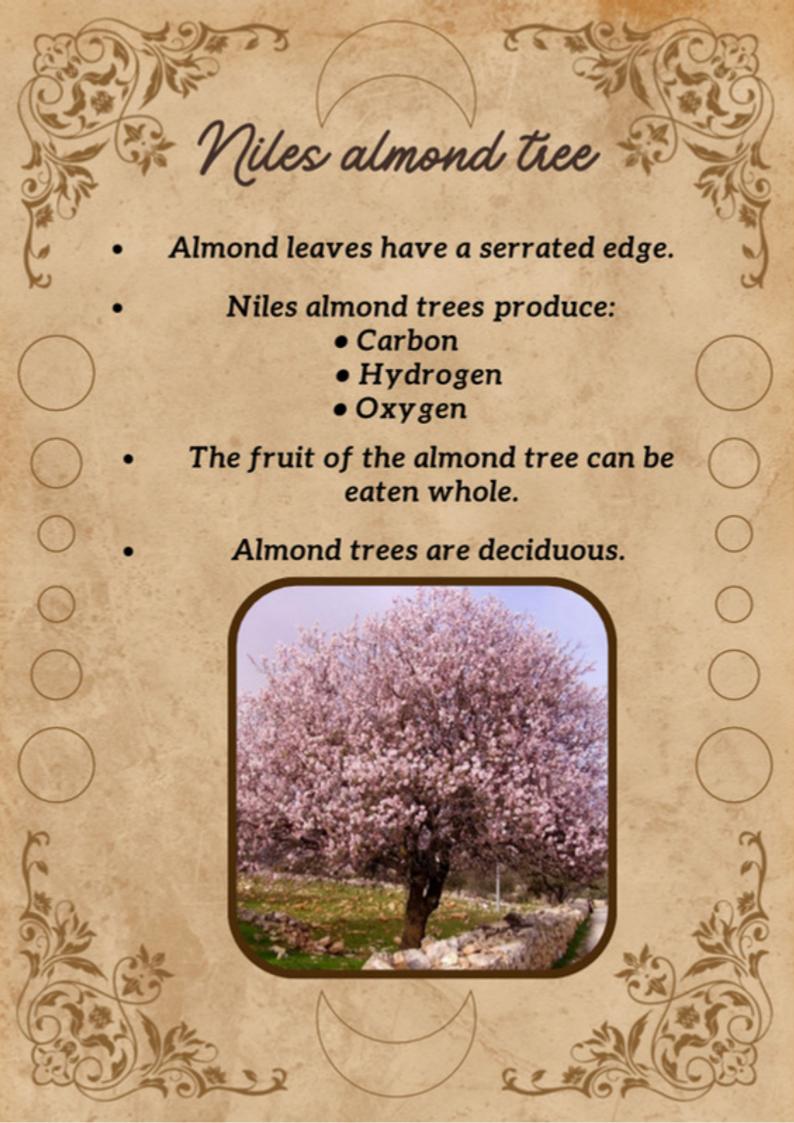

f big-c me yea Olive hich l berwe Plum tree tensio n par for , warned fin for fificien



Born in spring

Turn dark green, before falling in autumn they turn brown.

Produce 21.7 kg of CO2 in one day, converting it into 6 kg of oxygen.

Produces acorns in the months between March and October



althe lal wan Rat ne of year something lackth lay.

out to



ome of in a celebrate of the celebrate o

otbridge. There is



This tree is flat, solitary and not sharp

in a day produce around 320 to 360 liters in a day

The fruit is a cylindrical pine

cone.

out to althe al w n Rat ne of yes somethi Hackth av. watch



1k, Des by, or WEY ... ville. ed car ark (GR with GP" ome du d hen as you meet each half light. in & ck oot and over nt. 5 not cross:

otbridge. There is iis southern bank











## Apple tree

The fruit plant that produces more oxygen.

The leaf is decidous. The fruit of this tree is the aplee. The flowers bloom in spring.

The aplee tree has many uses and in another countries it's used in oriental medicine and it's a small tree.





Cherry trees have decidous leaves. The leaves have white flowers.

A tipycal cherry tree consumes 7000 cherries in its life. There are twelve different species.





## Duinces

Decidious leaves.

Fruit: golden yellow pome.

It produces oxygen for every part of the body and decreases the cholesterol.

The leaves are oval and round and they have a short petiole, and a stormy underside. The flowers are pink or white.



ow, on the right and earlied from the state of his head, Soon sight tiny reindeer, with a me to know I had nothing