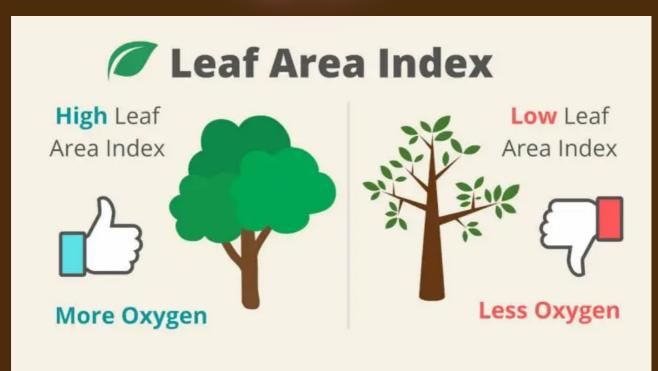

## **Growth Rate Of The Tree**

Considering 2 trees of the same size, a fast growing tree will produce more oxygen than a slow growing one!